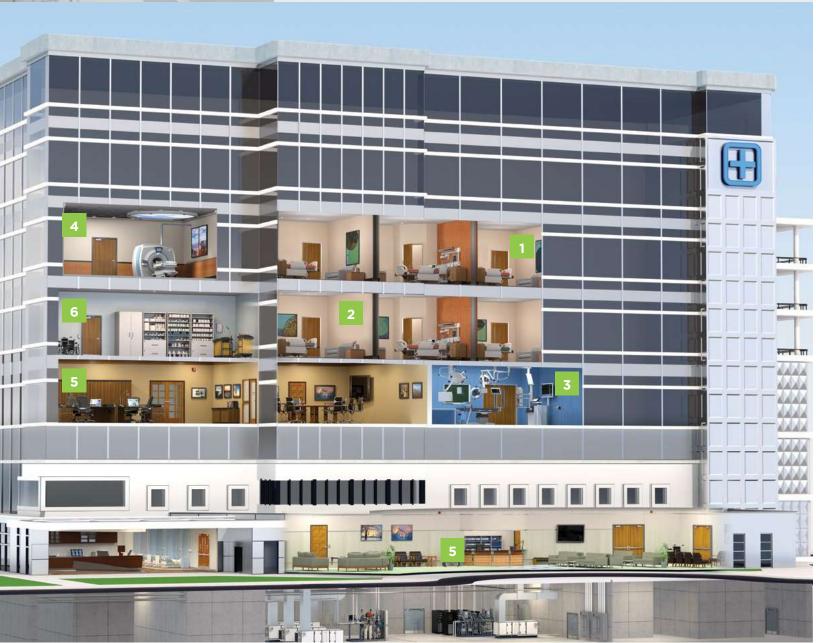

# **PATIENT ROOMS**

#### RECOMMENDED DOORS

Patient Room Entry Doors: 8500 Baillargeon Extreme (20 minute fire-rated)

Psychiatric Patient Rooms:

7600 Baillargeon Extreme

**Closet:** 8600 Baillargeon Intense. Particle core with hardwood edges

**Bathroom:** 8500 or 8513 Baillargeon Extreme. Autonomy door for wheelchair access

#### PERFORMANCE SOLUTIONS

- High Impact Surface impact, dent and scratch resistant to protect the door from heavy abuse
- High Impact Edge one-piece design, protecting edge from heavy abuse
- Top Clean Edge for easy cleaning and optimal hygiene
- Patient Room Entry Doors particle core for intensive use, reduction of noise to improve patient recovery
- Psychiatric Patient Rooms 3-Ply LVL core for high impact resistance, STC 31 available