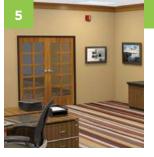

# OFFICE SUITES / LOBBY / PUBLIC AREAS / RESTROOMS

# RECOMMENDED DOORS

Main Entry and Interior Office Doors: 8500 Baillargeon Extreme

Stall Doors

ASPIRO | Stile & Rail

# PERFORMANCE SOLUTIONS

- Stile & Rail and Select Wood Veneer for high design and natural appearance
- Ultra Heavy Duty Doors construction for intense traffic areas