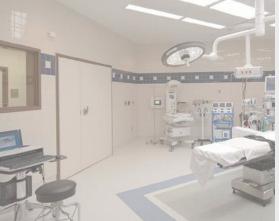

# **SURGICAL UNITS & EMERGENCY ROOMS / LABS**

#### RECOMMENDED DOORS

Surgical Unit & Emergency Rooms:

Raillargeon Intense, Agrifibre fire-rated AE4

Baillargeon Intense. Agrifibre fire-rated AF45/60 or mineral core 5045/60/90

#### Lab & Exam Rooms:

8320 Baillargeon Intense (20 minute fire-rated) or agrifibre fire-rated AF45/60 or mineral core 5045/60/90

#### PERFORMANCE SOLUTIONS

- High Impact Surface impact, dent and scratch resistant to protect the door from heavy abuse
- High Impact Edge one-piece design, protecting edge from heavy abuse
- Top Clean Edge for easy cleaning and optimal hygiene