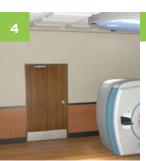

# **IMAGING ROOMS**

#### RECOMMENDED DOORS

8512-16-22-26 Baillargeon Extreme. Lead-lined doors

# PERFORMANCE SOLUTIONS

- Radiation-Shielded Class (Lead-lined) for occupant protection
- High Impact Surface  $-\,$  impact, dent and scratch resistant to protect the door from heavy abuse
- High Impact Edge one-piece design, protecting edge from heavy abuse
- Top Clean Edge for easy cleaning and optimal hygiene