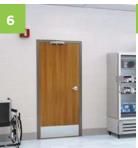

# **PATIENT ROOMS**

#### RECOMMENDED DOORS

Patient Room Entry Doors: 8500 Baillargeon Extreme (20 minute fire-rated)

Psychiatric Patient Rooms:

7600 Baillargeon Extreme

**Closet:** 8600 Baillargeon Intense. Particle core with hardwood edges

**Bathroom:** 8500 or 8513 Baillargeon Extreme. Autonomy door for wheelchair access

#### PERFORMANCE SOLUTIONS

- High Impact Surface impact, dent and scratch resistant to protect the door from heavy abuse
- High Impact Edge one-piece design, protecting edge from heavy abuse
- Top Clean Edge for easy cleaning and optimal hygiene
- Patient Room Entry Doors particle core for intensive use, reduction of noise to improve patient recovery
- Psychiatric Patient Rooms 3-Ply LVL core for high impact resistance, STC 31 available